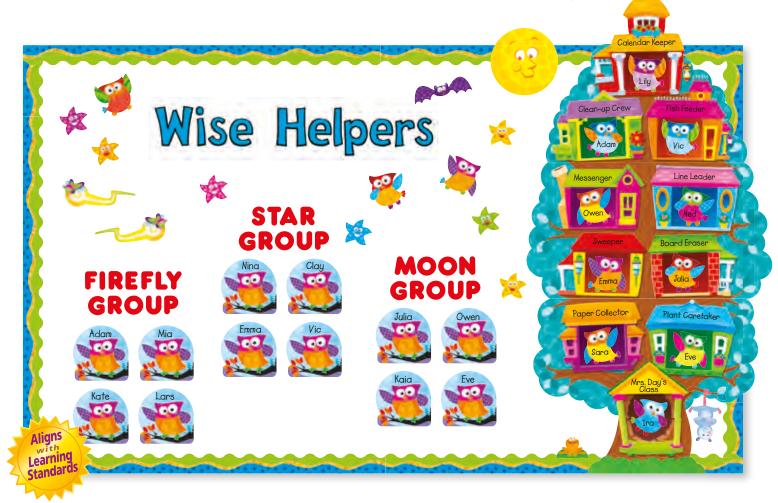

## Featured Display: Wise Helpers

There's so much to do...WHO can help? You can count on these "owl-fully" cute friends to attract students and make it easy to assign and track tasks. Create a go-to display for classroom organization and activities with the brilliant patchwork owls and the treehouse job chart shown here. Label a classroom helper job title on the roof of each owl house. Invite students to write their names on the owls. Daily or weekly, select new helpers and "fly" the owl names to their new jobs. Use Owl-Stars!™ Classic Accents® to display a classroom seating chart or to group students. Complete the scene with the moon, stars, bats, and bugs. What a happy hoot for student helpers and teachers alike!